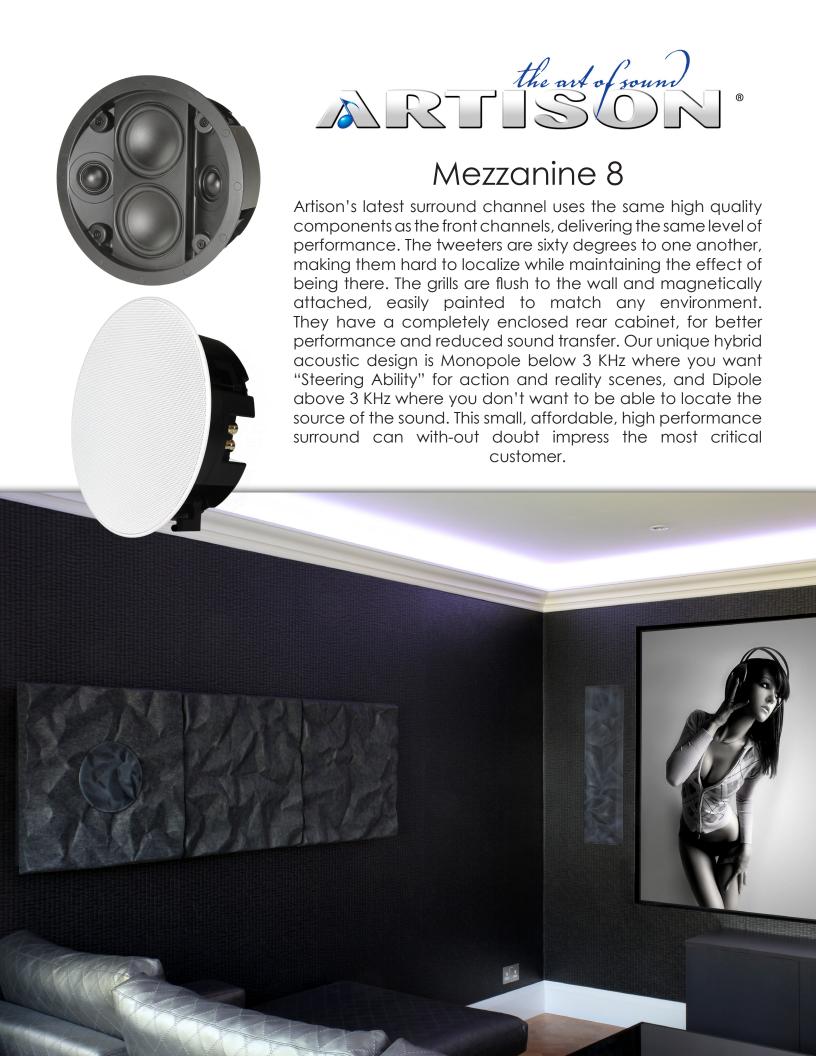

## Mezzanine 8

- High quality components, acoustically matched to our front channels
- Out of phase tweeter design for difficult localization, yet accurate sound
- Glass fiber ABS rear cabinets, eliminates sound transfer to other rooms
- Square or round flush grills to match your installation needs
- High performance sound to impress any customer
- Gold spring loaded binding posts
- Easy Retrofit Installation