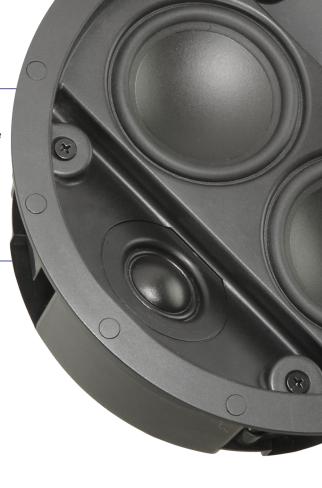

## Mezzanine 8

- High quality components, acoustically matched to our front channels
- Out of phase tweeter design for difficult localization, yet accurate sound
- Glass fiber ABS rear cabinets, eliminates sound transfer to other rooms
- Square or round flush grills to match your installation needs
- High performance sound to impress any customer
- Gold spring loaded binding posts
- Easy Retrofit Installation

Dimensions: 8.5"w (216mm) x 3.5"d (89mm) Cut-Out Dimension: 7.5" (191mm) Diameter

Driver Complement: 2ea - 3.5" (89mm) Midrange/Woofers 2ea - 25mm Silk Dome Tweeters

Cabinet / Finish: Glass-Filled ABS, Sa1tin Black
Grille / Material: Micro-Perforated Steel, White