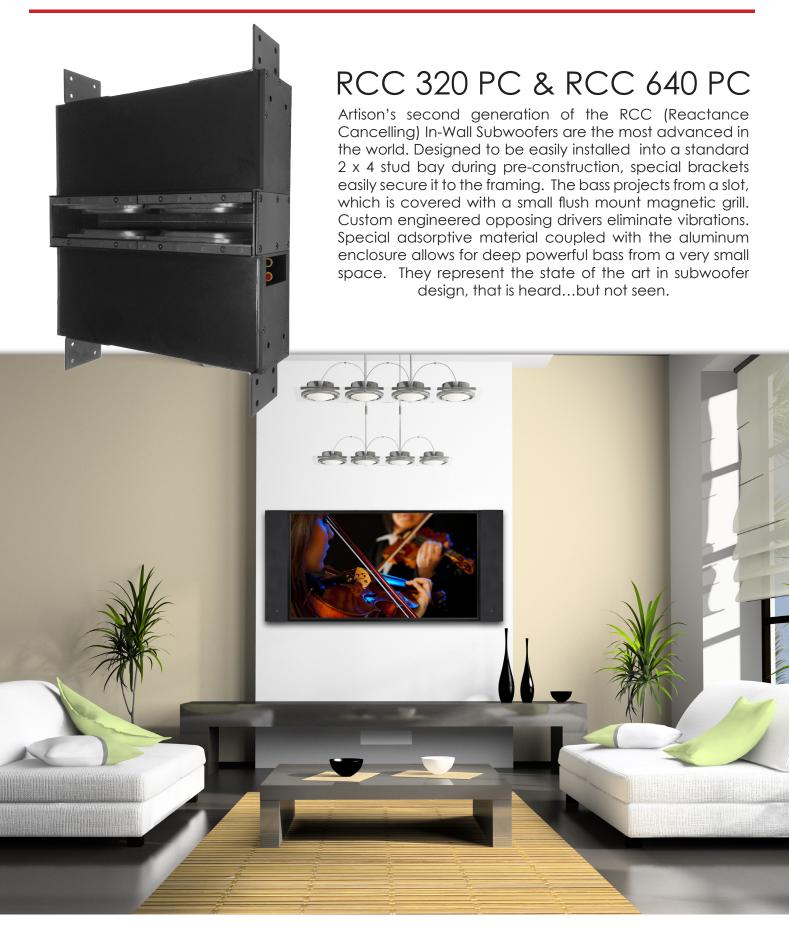

- All Aluminum Enclosure for rigid yet compact design.
- Adsorptive Damping Material for a very small enclosure, allowing for more versitile installation applications.
- IP 65 Rating is among the highest of waterproof ratings
- Reactance Cancelling Configuration eliminates vibrations
- Long throw custom drivers for High output
- New Full Feature 1 RU Class D Amplifier can drive multiple subwoofer Modules

## RCC 320 PC Pre-Construction

- Driver Complement: (4) RCC 4" x 6" Woofers
- System DCR: 6.4 Ohms
- Power Handling: 200 WRMS
- System Response: 30 Hz 160 Hz ± 3 dB
- SPL: 91 dB @ 2.83 V / 1 M
- Magnetic Grilles: Micro Perforated Steel, Paintable
- Cabinet: 13.5"h (342 mm) x 13.9"w (354 mm) x 3.5"d (89 mm)
- Grille: 14.1"h (359 mm) x 3.7"w (95.8 mm) x .10"d (4 mm)



- Driver Complemen