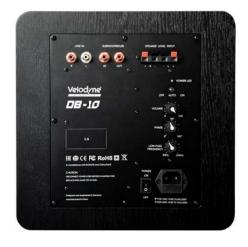

Back Panel with Audio input and Volume/ Phase/ Low Pass Filter control

You can use the variable crossover and phase control to fine-tune the sub's output, so the bass will blend in perfectly with the mids and highs coming from your main speakers, tailor the sub's low-frequency response to the acoustics of your room.