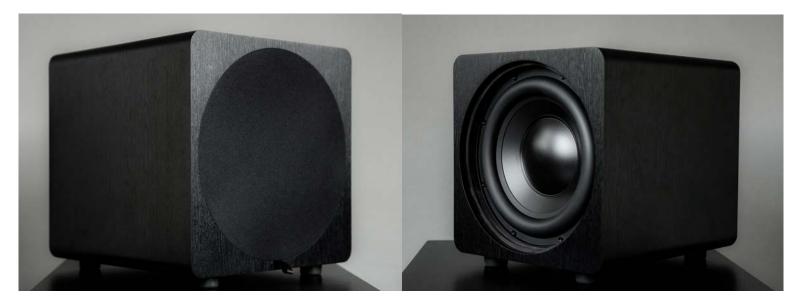

## Extreme small form factor closed box design

The Deep Blue (DB) series is a brand new subwoofer platform development based on Velodyne Acoustics technologies with a modern styling, unmatched performance with a dynamic and accurate output. This Platform is a completely new industrial design, new driver technology and a new amplifier design. Available in 8", 10", 12" and 15" these new DB subwoofer lineup is the predecessor of the successful SPL I series, a very small form factor closed box design.

## High-quality MDF housing, new PP high excursion driver

The high excursion PP woofer provides tight bass.

The completely new rigidly braced MDF closed box design with a front firing woofer for impacting performance without any noise from the cabinet. Due to this small form factor it is easy to integrate into you listening set up. A high excursion driver with massive dual ferrite magnet and optimized internal