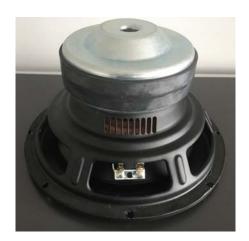

## High-quality MDF housing, new PP high excursion driver

The high excursion PP woofer provides tight bass.

The completely new rigidly braced MDF closed box design with a front firing woofer for impacting performance without any noise from the cabinet. Due to this small form factor it is easy to integrate into you listening set up. A high excursion driver with massive dual ferrite magnet and optimized internal

motor technology, using a 4 layer voice coil for maximum

output with extremely low distortion, following the Velodyne Acoustics design principles. Superior bass quality, for a deeper, more accurate bass performance. Line-level and speaker-level inputs let you connect this sub to just about any home audio system.