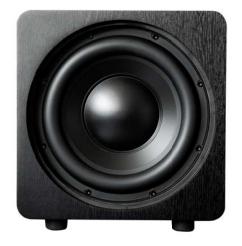

## Extreme small form factor closed box design

The Deep Blue (DB) series is a brand new subwoofer platform development based on Velodyne Acoustics technologies with a modern styling, unmatched performance with a dynamic and accurate output. This Platform is a completely new industrial design, new driver technology and a new amplifier design. Available in 8", 10", 12" and 15" these new DB subwoofer lineup is the predecessor of the successful SPL I series, a very small form factor closed box design.

## High-quality MDF housing, new PP high excursion driver

The high excursion PP woofer provides tight bass.

The completely new rigidly braced MDF closed box design with a front firing woofer for impacting performance without any noise from the cabinet. Due to this small form factor it is easy to integrate into you listening set up. A high excursion driver with massive dual ferrite magnet and optimized internal