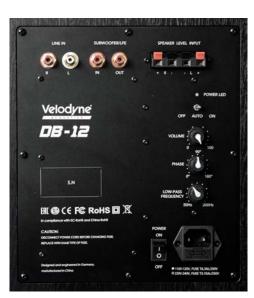

Back Panel with Audio input and Volume/ Phase/ Low Pass Filter control

You can use the variable crossover and phase control to fine-tune the sub's output, so the bass will blend in perfectly with the mids and highs coming from your main speakers, tailor the sub's low-frequency response to the acoustics of your room.