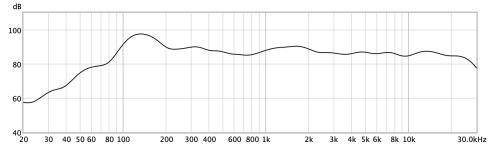

## Frequency Response

| Mobius5 <i>i</i>                           |
|--------------------------------------------|
| 4 Ohms                                     |
| 50W/100W                                   |
| 86dBSPL 1m/2.83Vrms                        |
| 75Hz - 29kHz (-6db)                        |
| 180° x 180° at all frequencies             |
| Selection of terminals (14-16 AWG)         |
| 450mm x 350mm x 33mm                       |
| 1.4kg                                      |
| Backbox CV/SW345 / Mounting Blocks / Epoxy |
| APUi50C_2, APU-RS8iC or APU-RS16iC         |
| 10 years                                   |
|                                            |